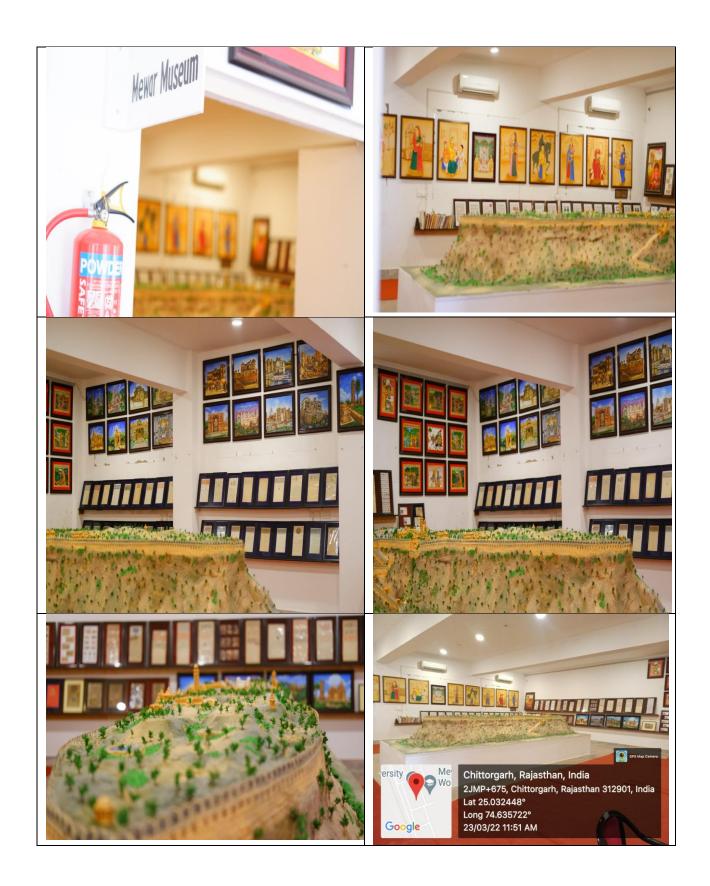

## Institution has the Following Facilities to Support Research

| S.N. | Name of Facility                 | Year of Establishment |
|------|----------------------------------|-----------------------|
| 1    | Gandhi Museum                    | 2011                  |
| 2    | Moot Court                       | 2012                  |
| 3    | Chemical lab                     | 2012                  |
| 4    | Technical Today                  | 2016                  |
| 5    | Animal House/ Green House        | 2017                  |
| 6    | Art Gallery                      | 2018                  |
| 7    | Mewar Museum                     | 2018                  |
| 8    | Media laboratory / Studios       | 2019                  |
| 9    | Theatre                          | NA                    |
| 10   | Research / Statistical Databases | 2020                  |
| 11   | Business Lab                     | NA                    |
| 12   | Advance Research Centre          | 2020                  |
| 13   | Central Instrumentation Centre   | 2021                  |
| 14   | Nanotechnology Centre            | 2022                  |