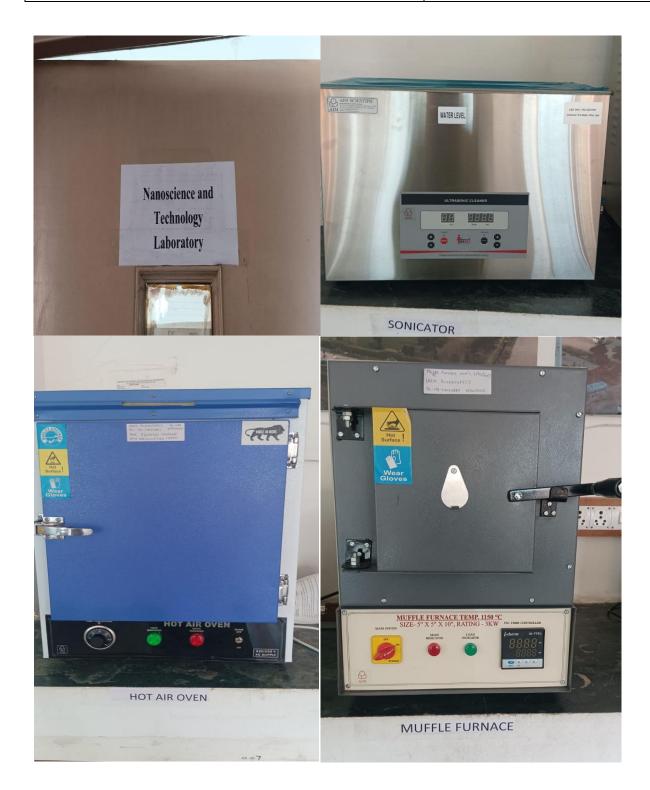

chnical Today                  | 2016                  |
| 5    | Animal House/ Green House        | 2017                  |
| 6    | Art Gallery                      | 2018                  |
| 7    | Mewar Museum                     | 2018                  |
| 8    | Media laboratory / Studios       | 2019                  |
| 9    | Theatre                          | NA                    |
| 10   | Research / Statistical Databases | 2020                  |
| 11   | Business Lab                     | NA                    |
| 12   | Advance Research Centre          | 2020                  |
| 13   | Central Instrumentation Centre   | 2021                  |
| 14   | Nanotechnology Centre            | 2022                  |



















## Name of Facility

## Nanotechnology lab