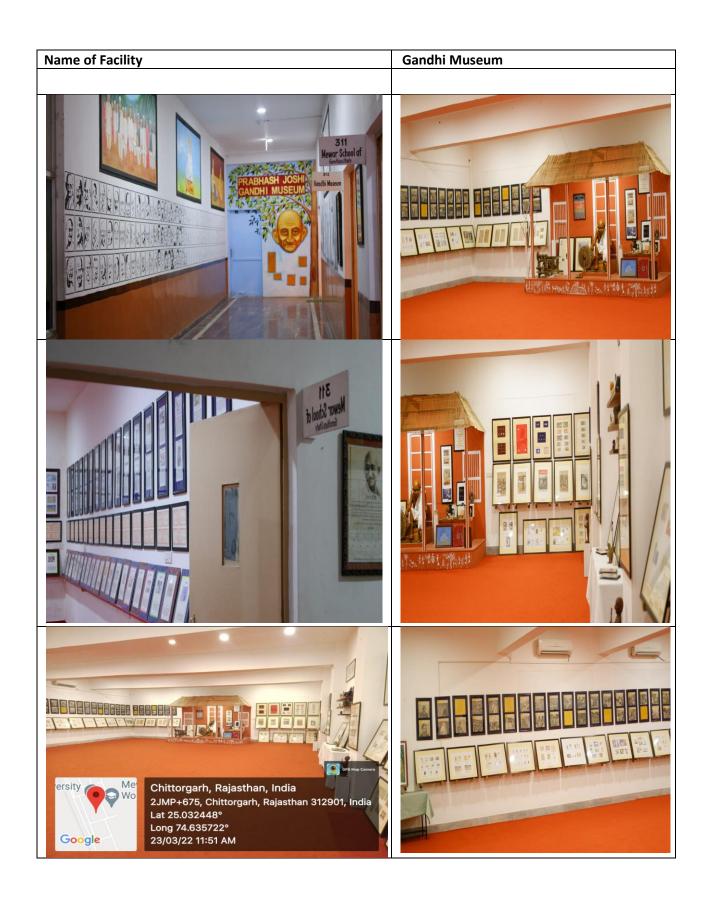

## Institution has the Following Facilities to Support Research

| S.N. | Name of Facility                 | Year of Establishment |
|------|----------------------------------|-----------------------|
| 1    | Gandhi Museum                    | 2011                  |
| 2    | Moot Court                       | 2012                  |
| 3    | Chemical lab                     | 2012                  |
| 4    | Technical Today                  | 2016                  |
| 5    | Animal House/ Green House        | 2017                  |
| 6    | Art Gallery                      | 2018                  |
| 7    | Mewar Museum                     | 2018                  |
| 8    | Media laboratory / Studios       | 2019                  |
| 9    | Theatre                          | NA                    |
| 10   | Research / Statistical Databases | 2020                  |
| 11   | Business Lab                     | NA                    |
| 12   | Advance Research Centre          | 2020                  |
| 13   | Central Instrumentation Centre   | 2021                  |
| 14   | Nanotechnology Centre            | 2022                  |