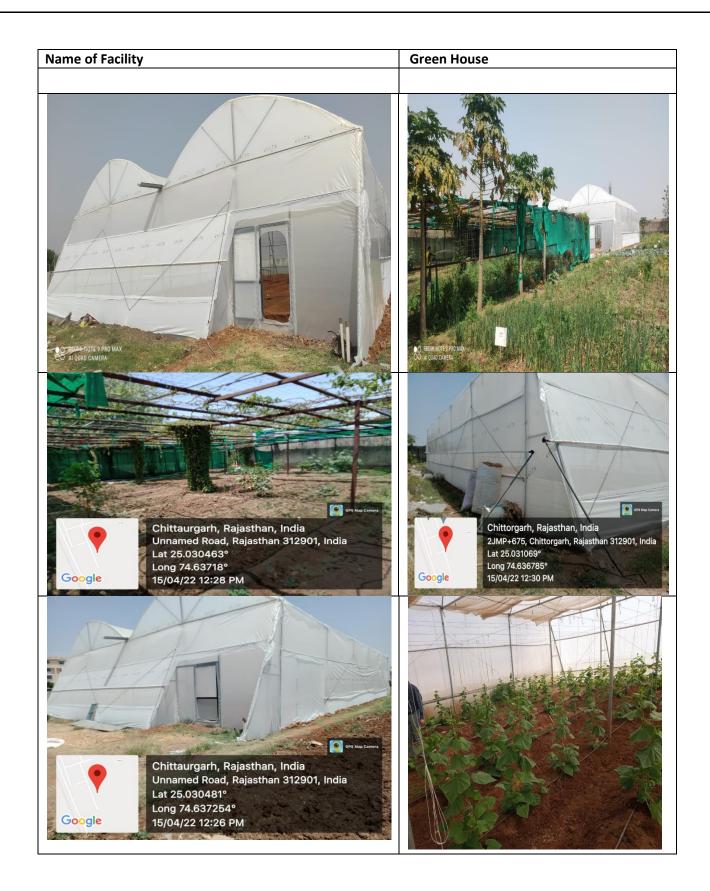

## Institution has the Following Facilities to Support Research

| S.N. | Name of Facility                 | Year of Establishment |
|------|----------------------------------|-----------------------|
| 1    | Gandhi Museum                    | 2011                  |
| 2    | Moot Court                       | 2012                  |
| 3    | Chemical lab                     | 2012                  |
| 4    | Technical Today                  | 2016                  |
| 5    | Animal House/ Green House        | 2017                  |
| 6    | Art Gallery                      | 2018                  |
| 7    | Mewar Museum                     | 2018                  |
| 8    | Media laboratory / Studios       | 2019                  |
| 9    | Theatre                          | NA                    |
| 10   | Research / Statistical Databases | 2020                  |
| 11   | Business Lab                     | NA                    |
| 12   | Advance Research Centre          | 2020                  |
| 13   | Central Instrumentation Centre   | 2021                  |
| 14   | Nanotechnology Centre            | 2022                  |