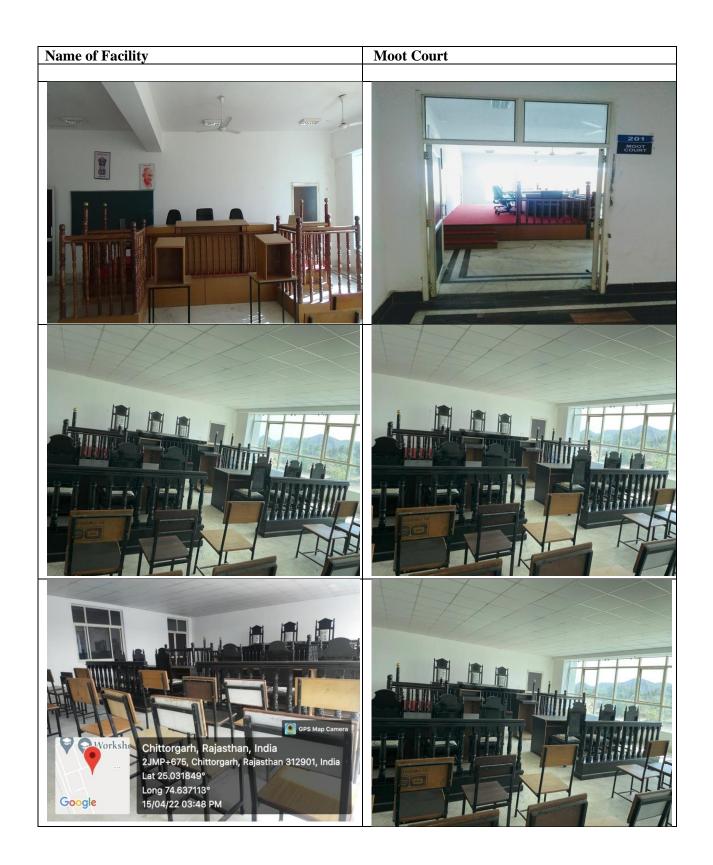

## Institution has the Following Facilities to Support Research

| S.N. | Name of Facility                 | Year of Establishment |
|------|----------------------------------|-----------------------|
| 1    | Gandhi Museum                    | 2011                  |
| 2    | Moot Court                       | 2012                  |
| 3    | Chemical lab                     | 2012                  |
| 4    | Technical Today                  | 2016                  |
| 5    | Animal House/ Green House        | 2017                  |
| 6    | Art Gallery                      | 2018                  |
| 7    | Mewar Museum                     | 2018                  |
| 8    | Media laboratory / Studios       | 2019                  |
| 9    | Theatre                          | NA                    |
| 10   | Research / Statistical Databases | 2020                  |
| 11   | Business Lab                     | NA                    |
| 12   | Advance Research Centre          | 2020                  |
| 13   | Central Instrumentation Centre   | 2021                  |
| 14   | Nanotechnology Centre            | 2022                  |