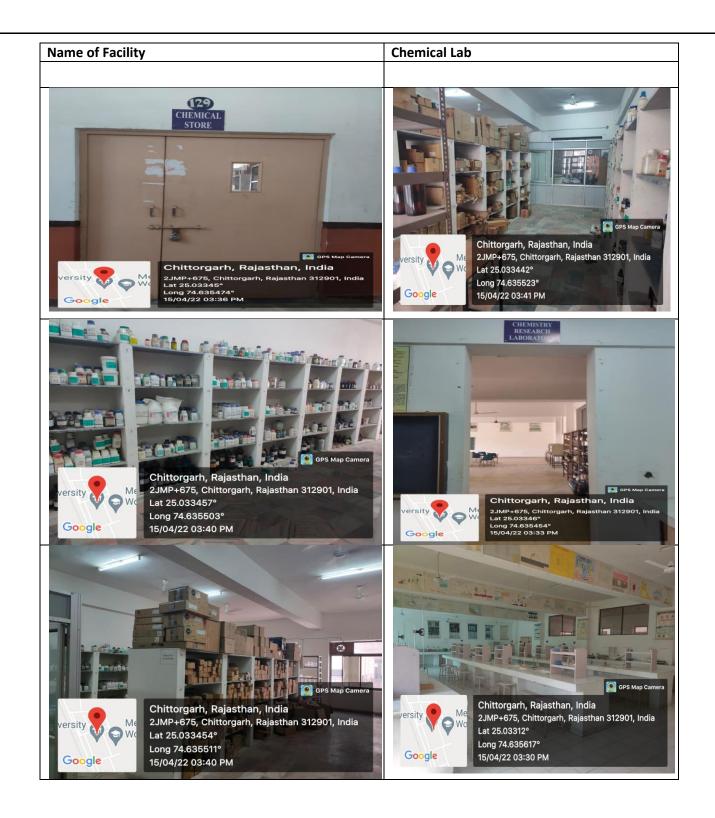

## Institution has the Following Facilities to Support Research

| S.N. | Name of Facility                 | Year of Establishment |
|------|----------------------------------|-----------------------|
| 1    | Gandhi Museum                    | 2011                  |
| 2    | Moot Court                       | 2012                  |
| 3    | Chemical lab                     | 2012                  |
| 4    | Technical Today                  | 2016                  |
| 5    | Animal House/ Green House        | 2017                  |
| 6    | Art Gallery                      | 2018                  |
| 7    | Mewar Museum                     | 2018                  |
| 8    | Media laboratory / Studios       | 2019                  |
| 9    | Theatre                          | NA                    |
| 10   | Research / Statistical Databases | 2020                  |
| 11   | Business Lab                     | NA                    |
| 12   | Advance Research Centre          | 2020                  |
| 13   | Central Instrumentation Centre   | 2021                  |
| 14   | Nanotechnology Centre            | 2022                  |