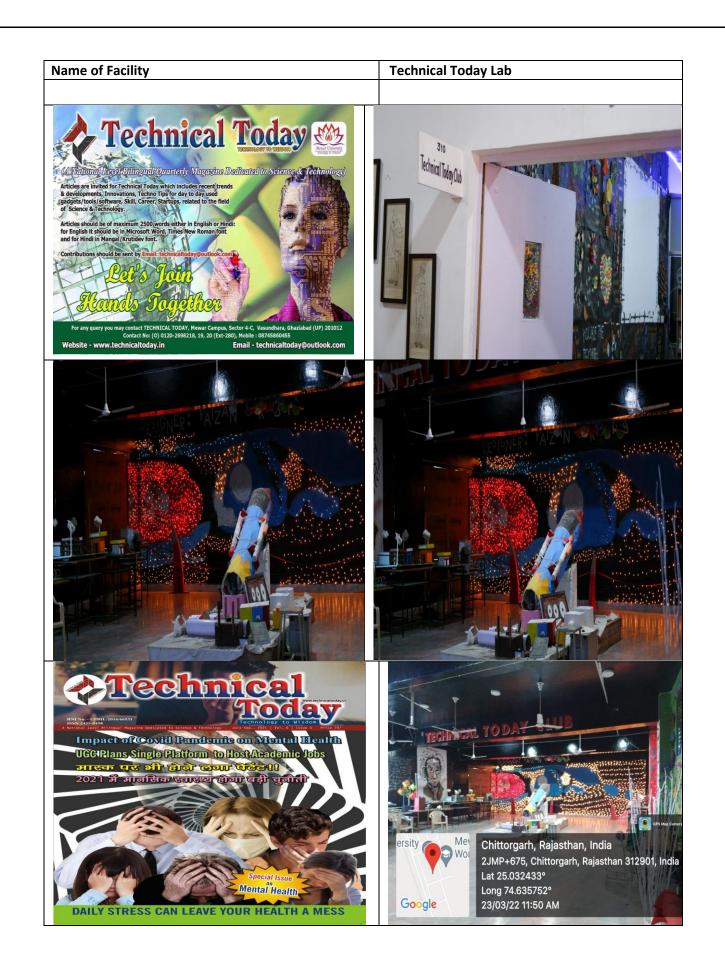

## Institution has the Following Facilities to Support Research

| S.N. | Name of Facility                 | Year of Establishment |
|------|----------------------------------|-----------------------|
| 1    | Gandhi Museum                    | 2011                  |
| 2    | Moot Court                       | 2012                  |
| 3    | Chemical lab                     | 2012                  |
| 4    | Technical Today                  | 2016                  |
| 5    | Animal House/ Green House        | 2017                  |
| 6    | Art Gallery                      | 2018                  |
| 7    | Mewar Museum                     | 2018                  |
| 8    | Media laboratory / Studios       | 2019                  |
| 9    | Theatre                          | NA                    |
| 10   | Research / Statistical Databases | 2020                  |
| 11   | Business Lab                     | NA                    |
| 12   | Advance Research Centre          | 2020                  |
| 13   | Central Instrumentation Centre   | 2021                  |
| 14   | Nanotechnology Centre            | 2022                  |