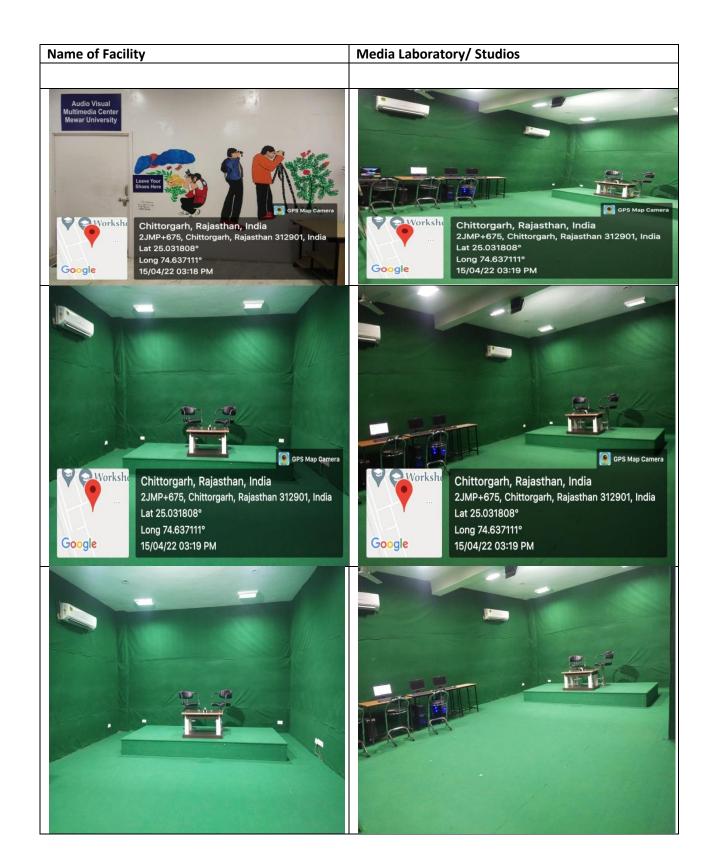

## Institution has the Following Facilities to Support Research

| S.N. | Name of Facility                 | Year of Establishment |
|------|----------------------------------|-----------------------|
| 1    | Gandhi Museum                    | 2011                  |
| 2    | Moot Court                       | 2012                  |
| 3    | Chemical lab                     | 2012                  |
| 4    | Technical Today                  | 2016                  |
| 5    | Animal House/ Green House        | 2017                  |
| 6    | Art Gallery                      | 2018                  |
| 7    | Mewar Museum                     | 2018                  |
| 8    | Media laboratory / Studios       | 2019                  |
| 9    | Theatre                          | NA                    |
| 10   | Research / Statistical Databases | 2020                  |
| 11   | Business Lab                     | NA                    |
| 12   | Advance Research Centre          | 2020                  |
| 13   | Central Instrumentation Centre   | 2021                  |
| 14   | Nanotechnology Centre            | 2022                  |