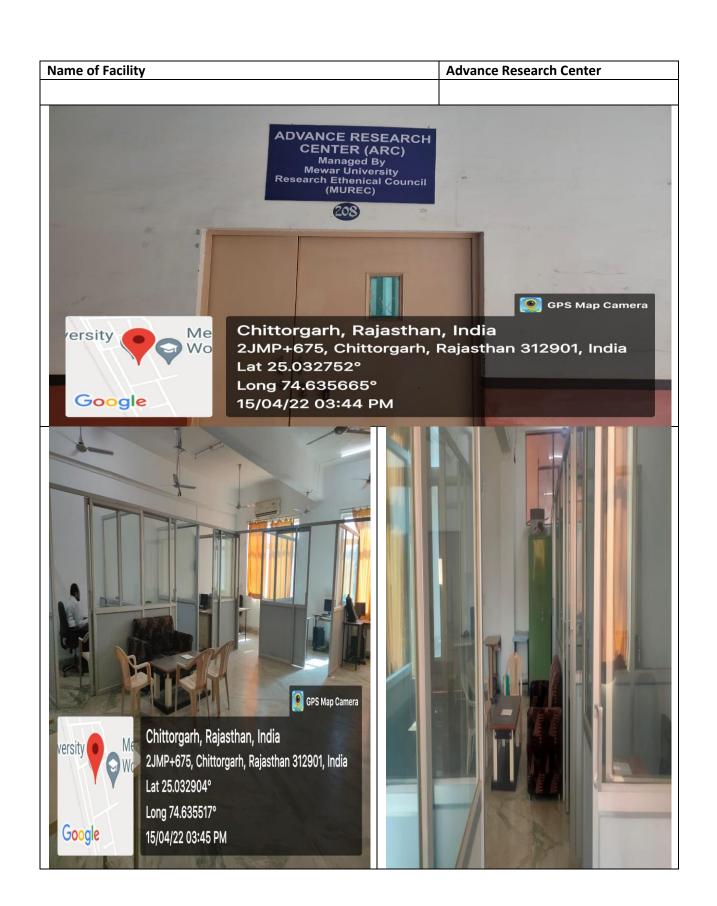

## Institution has the Following Facilities to Support Research

| S.N. | Name of Facility                 | Year of Establishment |
|------|----------------------------------|-----------------------|
| 1    | Gandhi Museum                    | 2011                  |
| 2    | Moot Court                       | 2012                  |
| 3    | Chemical lab                     | 2012                  |
| 4    | Technical Today                  | 2016                  |
| 5    | Animal House/ Green House        | 2017                  |
| 6    | Art Gallery                      | 2018                  |
| 7    | Mewar Museum                     | 2018                  |
| 8    | Media laboratory / Studios       | 2019                  |
| 9    | Theatre                          | NA                    |
| 10   | Research / Statistical Databases | 2020                  |
| 11   | Business Lab                     | NA                    |
| 12   | Advance Research Centre          | 2020                  |
| 13   | Central Instrumentation Centre   | 2021                  |
| 14   | Nanotechnology Centre            | 2022                  |