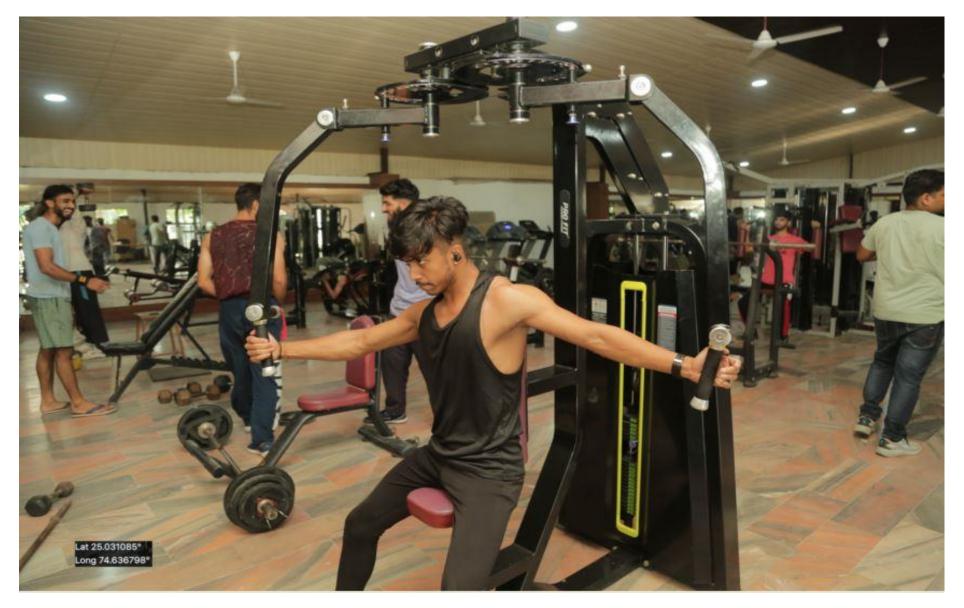

# ➤ Gymnasium

Chittorgarh, Rajasthan, India 2JJP+PR4, Rajasthan 312901, India Lat 25.031085° Long 74.636798° 12/04/23 06:10 PM GMT +05:30 💽 GPS Map Camera

> Mess Facility

Chittorgarh, Rajasthan, India 2JMP+4J5, Chittorgarh, Rajasthan 312901, India Lat 25.032144° Long 74.636326° 25/05/23 04:48 PM GMT +05:30