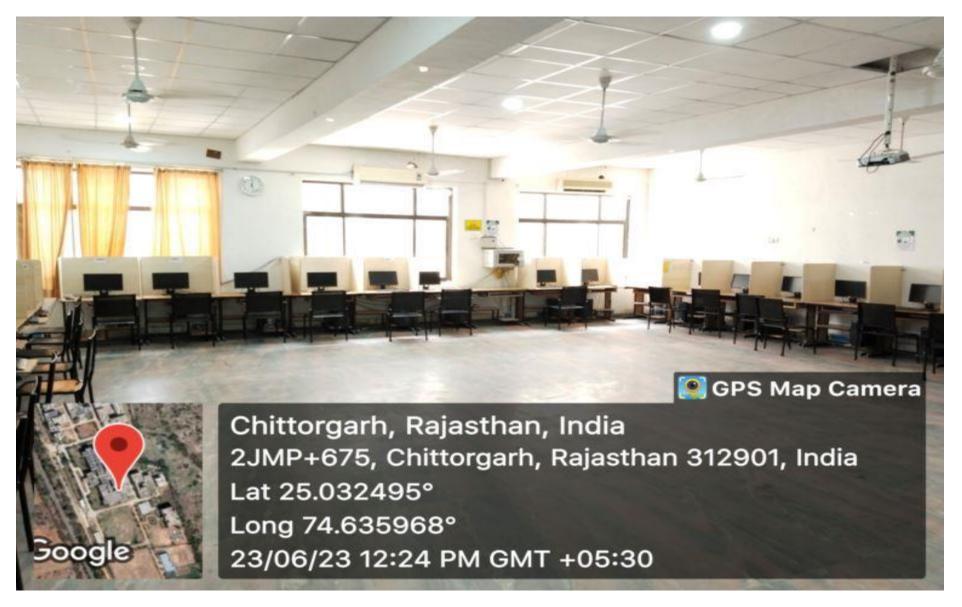

)



## Smart Class- (Room 223)



• Smart Class room (13)



#### Laboratory Photos (Sample)

• CNC MACHINE (Mechanical Engineering)

GPS Map Camera



Chittorgarh, Rajasthan, India 2JMP+675, Chittorgarh, Rajasthan 312901, India Lat 25.032774° Long 74.636372° 21/06/23 02:55 PM GMT +05:30 • **3D Printer (Centre of Additive Manufacturing)** 



• Drone Technology Lab (Centre of Drone Excellence)





Chittorgarh, Rajasthan, India 2JMP+675, Chittorgarh, Rajasthan 312901, India Lat 25.032814° Long 74.636437° 21/06/23 02:57 PM GMT +05:30

#### • Antenna & PCB Design Lab



Chittorgarh, Rajasthan, India 2JJP+PR4, Rajasthan 312901, India Lat 25.032432° Long 74.636521° 21/06/23 03:02 PM GMT +05:30

💽 GPS Map Camera

• Pharmacy Department Central Instrumentation Laboratory



### • Computer labs



# GPS Map Camera



Gangarar, Rajasthan, India 2JMP+66F, NH 48, near Mewar University, Gangarar, Rajasthan 312901, India Lat 25.033508° Long 74.635524° 23/06/23 11:38 AM GMT +05:30

#### • Gas Turbine Lab

💽 GPS Map Camera



Chittorgarh, Rajasthan, India 2JMP+675, Chittorgarh, Rajasthan 312901, India Lat 25.032782° Long 74.636368° 24/06/23 12:39 PM GMT +05:30





#### • Poly House & Green House



• Central Library



• Central Library (Reading section)



#### **Reference Section**



# **Digital Library**



#### • Seminar Halls

Maharana Pratap Seminar hall (Main Block)



Gangarar, Rajasthan, India 2JMP+PCJ, Gangarar, Rajasthan 312901, India Lat 25.033005° Long 74.635904° 22/05/23 01:33 PM GMT +05:30

Gooale

💽 GPS Map Camera

Seminar Hall 2 (Engineering Block)



GPS Map Camera

#