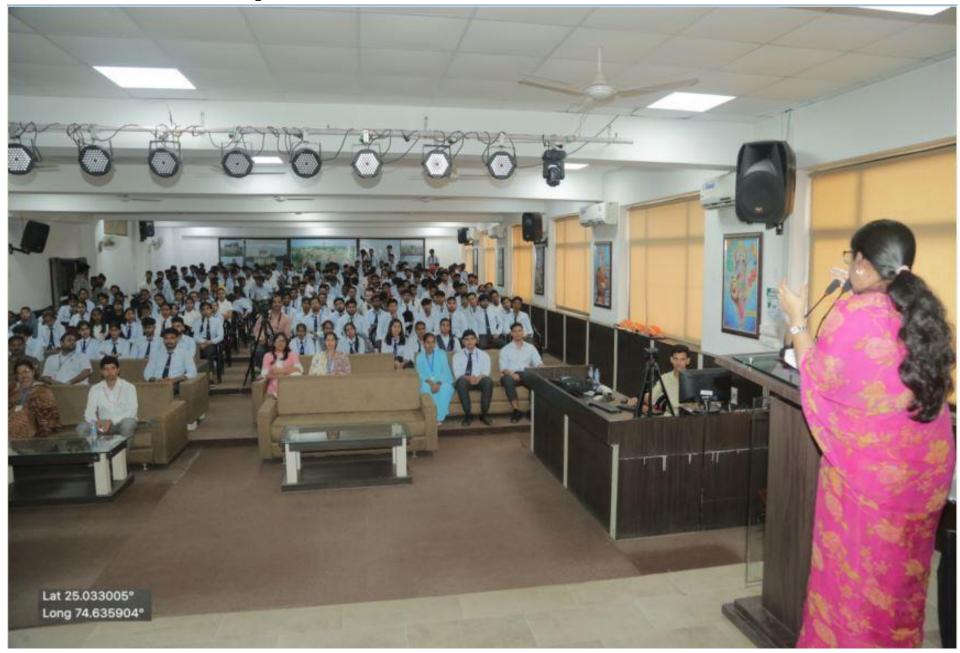

#### • Seminar Halls

Maharana Pratap Seminar hall (Main Block)

Gangarar, Rajasthan, India 2JMP+PCJ, Gangarar, Rajasthan 312901, India Lat 25.033005° Long 74.635904° 22/05/23 01:33 PM GMT +05:30

Gooale

💽 GPS Map Camera