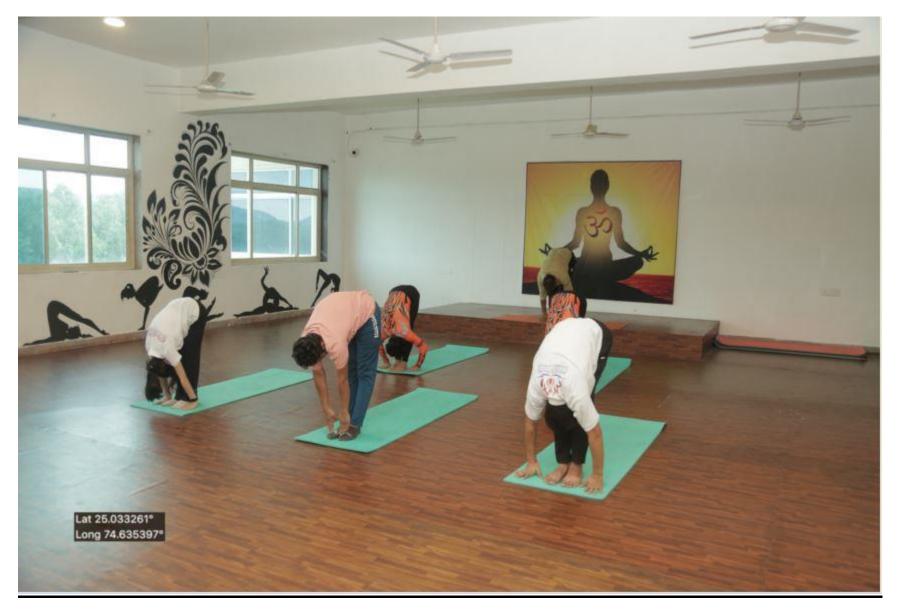

# ➢ Yoga Center

Gangarar, Rajasthan, India 2JMP+66F, NH 48, near Mewar University, Gangarar, Rajasthan 312901, India Lat 25.033261° Long 74.635397° 23/06/23 11:59 AM GMT +05:30

🧕 GPS Map Camera