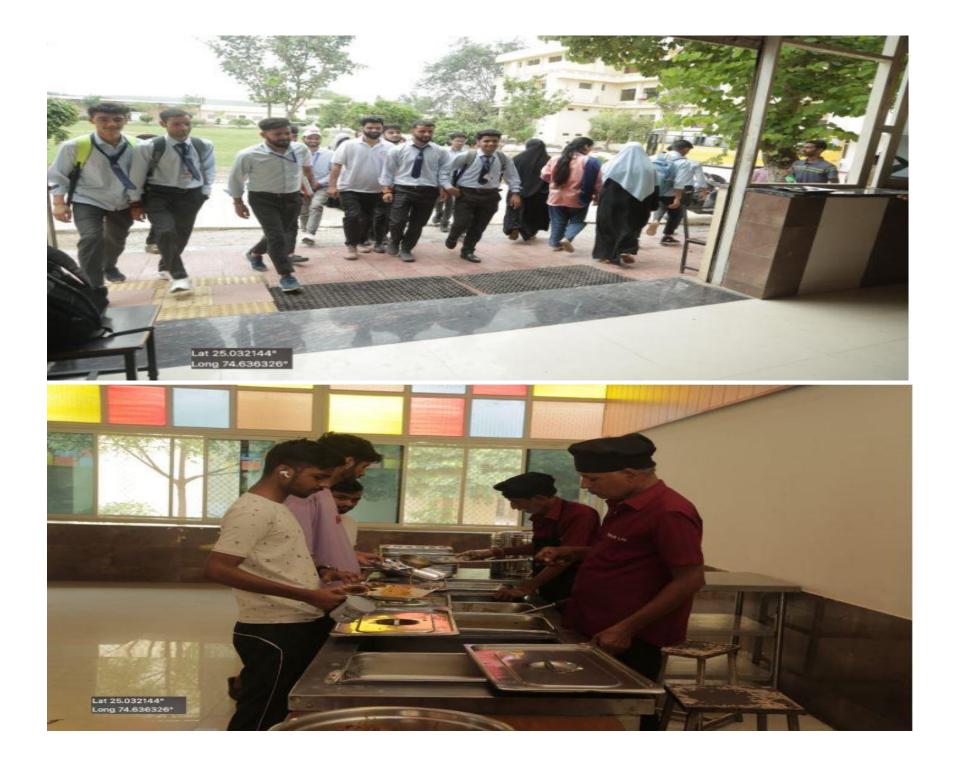

# ➤ Gymnasium

Chittorgarh, Rajasthan, India 2JJP+PR4, Rajasthan 312901, India Lat 25.031085° Long 74.636798° 12/04/23 06:10 PM GMT +05:30 💽 GPS Map Camera

> Mess Facility

Chittorgarh, Rajasthan, India 2JMP+4J5, Chittorgarh, Rajasthan 312901, India Lat 25.032144° Long 74.636326° 25/05/23 04:48 PM GMT +05:30

💽 GPS Map Camera