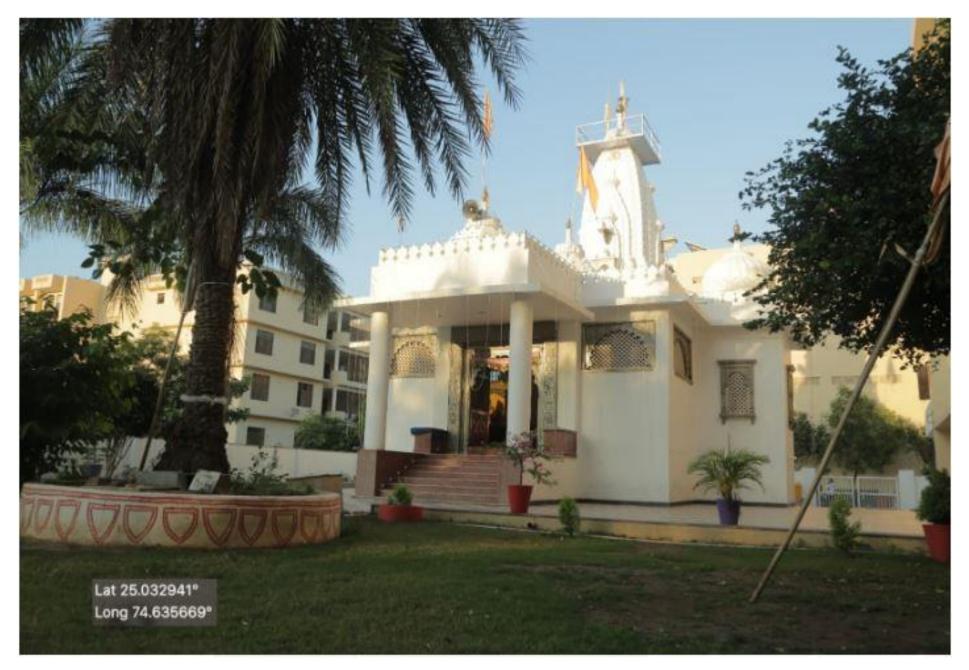

Rajasthan 312901, India Lat 25.033261° Long 74.635397° 23/06/23 11:59 AM GMT +05:30

🧕 GPS Map Camera





#### • Dance Room







Gangarar, Rajasthan, India 2JMP+66F, NH 48, near Mewar University, Gangarar, Rajasthan 312901, India Lat 25.033201° Long 74.635717° 23/06/23 12:01 PM GMT +05:30

#### ➤ Music Room



# ➤ Gymnasium







Chittorgarh, Rajasthan, India 2JJP+PR4, Rajasthan 312901, India Lat 25.031085° Long 74.636798° 12/04/23 06:10 PM GMT +05:30 💽 GPS Map Camera

> Mess Facility



Chittorgarh, Rajasthan, India 2JMP+4J5, Chittorgarh, Rajasthan 312901, India Lat 25.032144° Long 74.636326° 25/05/23 04:48 PM GMT +05:30

💽 GPS Map Camera



#### ➤ Hostels













# Faculty Quarters



# ➤ Guest House





#### ➢ Bank & ATM







# > Shopping Complex













### ➤ Temple