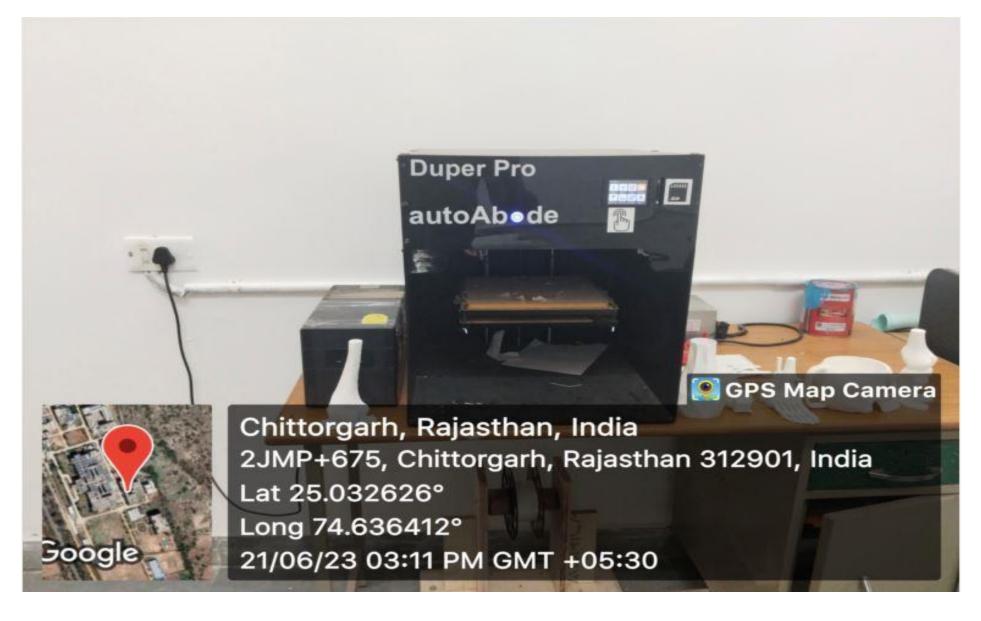

#### Laboratory Photos (Sample)

• CNC MACHINE (Mechanical Engineering)

GPS Map Camera

Chittorgarh, Rajasthan, India 2JMP+675, Chittorgarh, Rajasthan 312901, India Lat 25.032774° Long 74.636372° 21/06/23 02:55 PM GMT +05:30 • **3D Printer (Centre of Additive Manufacturing)** 