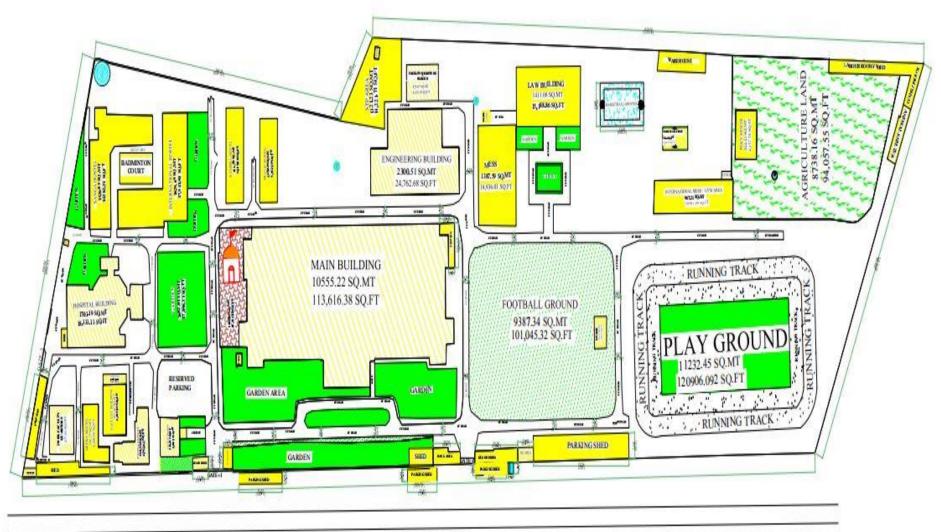

# **4.1.1. Sample Photos of Adequacy of Teaching**

| S.N. | Facility                                                             | No. | S.N. | Facility                       | No. |
|------|----------------------------------------------------------------------|-----|------|--------------------------------|-----|
| 1    | Classrooms ( along with10 Smart classes & 55 classes with projector) | 105 | 21   | АТМ                            | 1   |
| 2    | Laboratories                                                         | 98  | 22   | Bank (Union Bank)              | 1   |
| 3    | Seminar Halls                                                        | 7   | 23   | Girl's Common rooms            | 2   |
| 4    | Auditorium                                                           | 1   | 24   | Temple                         | 1   |
| 5    | Play grounds                                                         | 2   | 25   | Indoor Games Hall              | 1   |
| 6    | Badminton Court                                                      | 2   | 26   | Guest House                    | 1   |
| 7    | Basketball Court                                                     | 1   | 27   | Crop Cafeteria and Green House | 1   |
| 8    | Volley Ball Court                                                    | 1   | 28   | Cafeteria                      | 1   |
| 9    | Yoga Center                                                          | 1   | 29   | Shopping Center                | 1   |
| 10   | Mewar University Hospital (100 beds)                                 | 1   | 30   | Boys/Girls Hostel              | 6   |
| 11   | E-Vehicles                                                           | 2   | 31   | Gymnasium                      | 1   |
| 12   | Museums                                                              | 5   | 32   | Staff Quarters                 | 3   |
| 13   | Roof top Solar Power Generation Systems                              | 2   | 33   | Diesel Genset (DG)             | 1   |
| 14   | Incubation Centers                                                   | 2   | 34   | Sewage Treatment Plant (STP)   | 1   |
| 15   | Conference /Board meeting Halls                                      | 3   | 35   | Student Club                   | 1   |
| 16   | Recreation Hall                                                      | 1   | 36   | Painting Hall                  | 1   |
| 17   | Traditional Dance Room                                               | 1   | 37   | Music Room                     | 1   |
| 18   | Studio & LCS                                                         | 1   | 38   | Moot court                     | 1   |
| 19   | Theater                                                              | 1   | 39   | Open Air Stage                 | 1   |
| 20   | Mess                                                                 | 2   | 40   | Crèche Room                    | 1   |