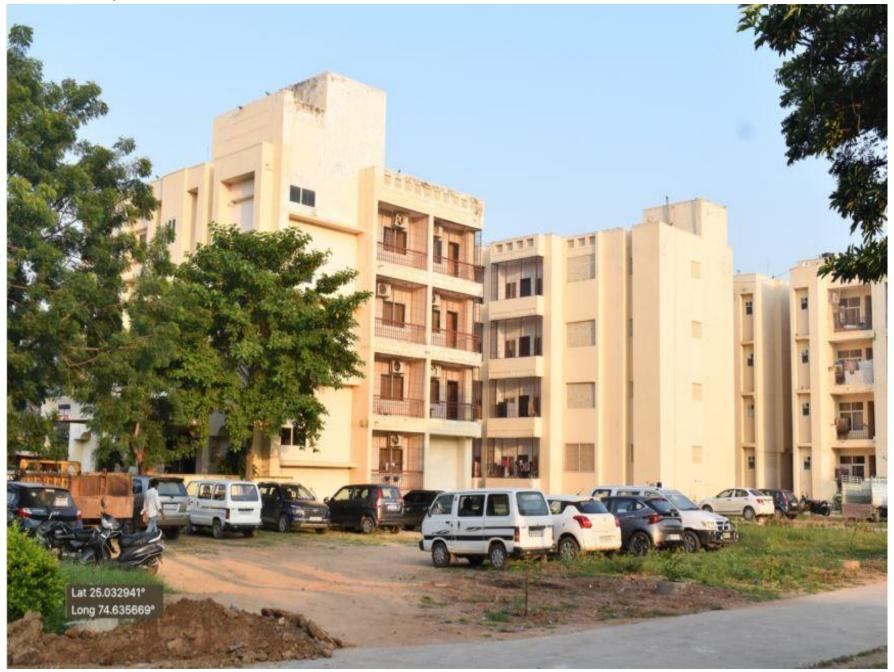

Yoga Center







Gangarar, Rajasthan, India 2JMP+66F, NH 48, near Mewar University, Gangarar, Rajasthan 312901, India Lat 25.033261° Long 74.635397° 23/06/23 11:59 AM GMT +05:30

🧕 GPS Map Camera





#### • Dance Room







Gangarar, Rajasthan, India 2JMP+66F, NH 48, near Mewar University, Gangarar, Rajasthan 312901, India Lat 25.033201° Long 74.635717° 23/06/23 12:01 PM GMT +05:30

#### ➤ Music Room



# ➤ Gymnasium







Chittorgarh, Rajasthan, India 2JJP+PR4, Rajasthan 312901, India Lat 25.031085° Long 74.636798° 12/04/23 06:10 PM GMT +05:30 💽 GPS Map Camera

> Mess Facility



Chittorgarh, Rajasthan, India 2JMP+4J5, Chittorgarh, Rajasthan 312901, India Lat 25.032144° Long 74.636326° 25/05/23 04:48 PM GMT +05:30

💽 GPS Map Camera



#### ➤ Hostels













# Faculty Quarters



# ➤ Guest House





#### ➢ Bank & ATM







# > Shopping Complex













### ➤ Temple