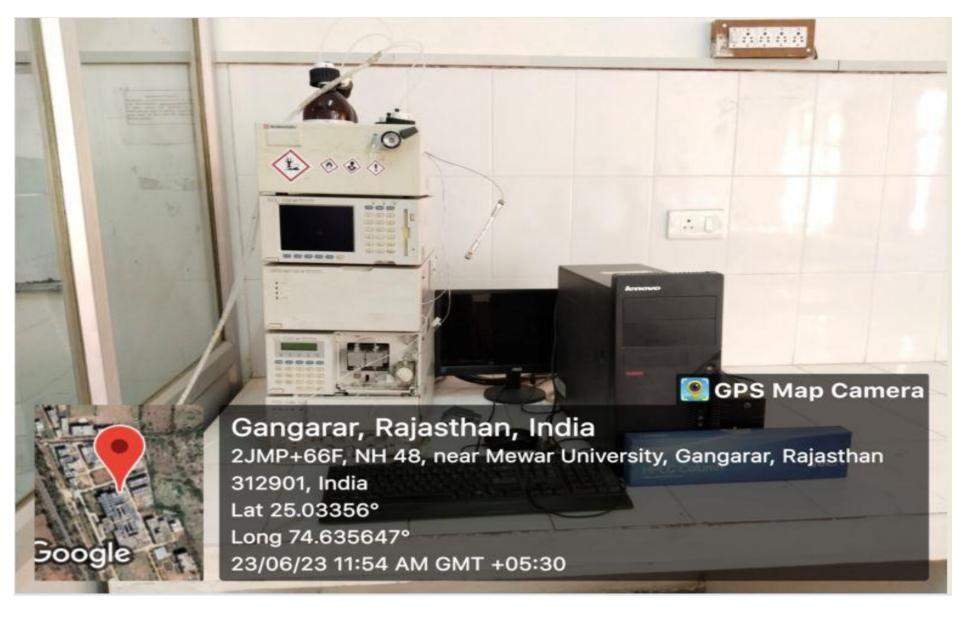

#### • Antenna & PCB Design Lab

Chittorgarh, Rajasthan, India 2JJP+PR4, Rajasthan 312901, India Lat 25.032432° Long 74.636521° 21/06/23 03:02 PM GMT +05:30

💽 GPS Map Camera

• Pharmacy Department Central Instrumentation Laboratory