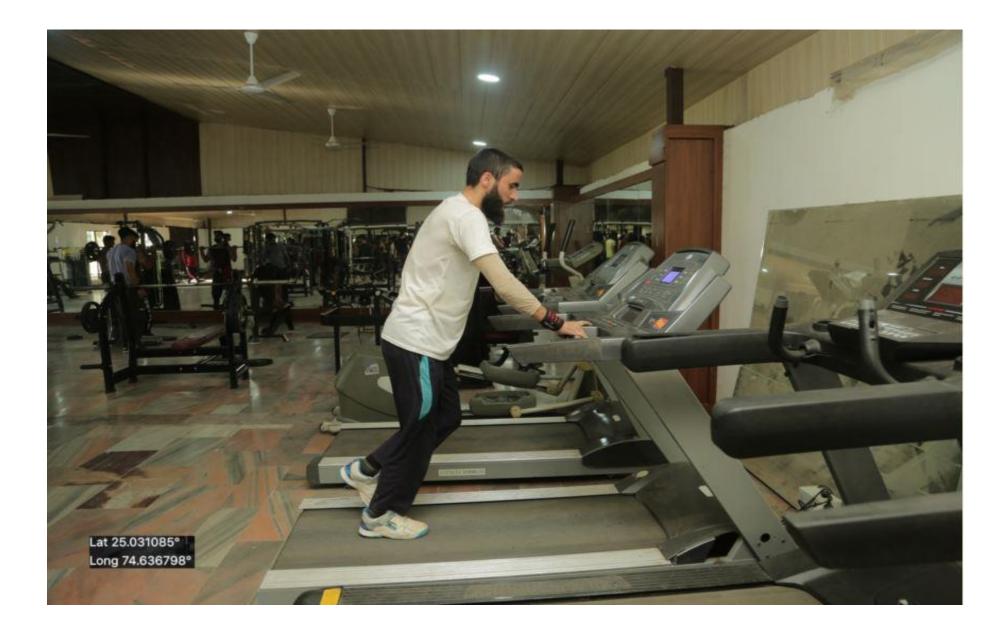

# ➤ Gymnasium

Chittorgarh, Rajasthan, India 2JJP+PR4, Rajasthan 312901, India Lat 25.031085° Long 74.636798° 12/04/23 06:10 PM GMT +05:30 💽 GPS Map Camera

> Mess Facility

Chittorgarh, Rajasthan, India 2JMP+4J5, Chittorgarh, Rajasthan 312901, India Lat 25.032144° Long 74.636326° 25/05/23 04:48 PM GMT +05:30