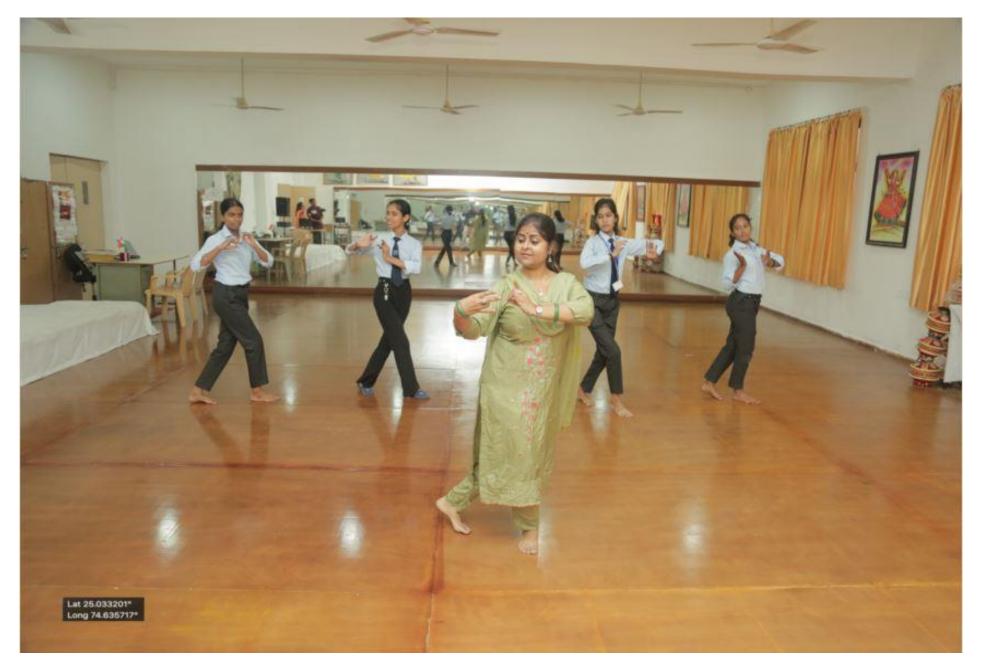

#### • Dance Room

Gangarar, Rajasthan, India 2JMP+66F, NH 48, near Mewar University, Gangarar, Rajasthan 312901, India Lat 25.033201° Long 74.635717° 23/06/23 12:01 PM GMT +05:30