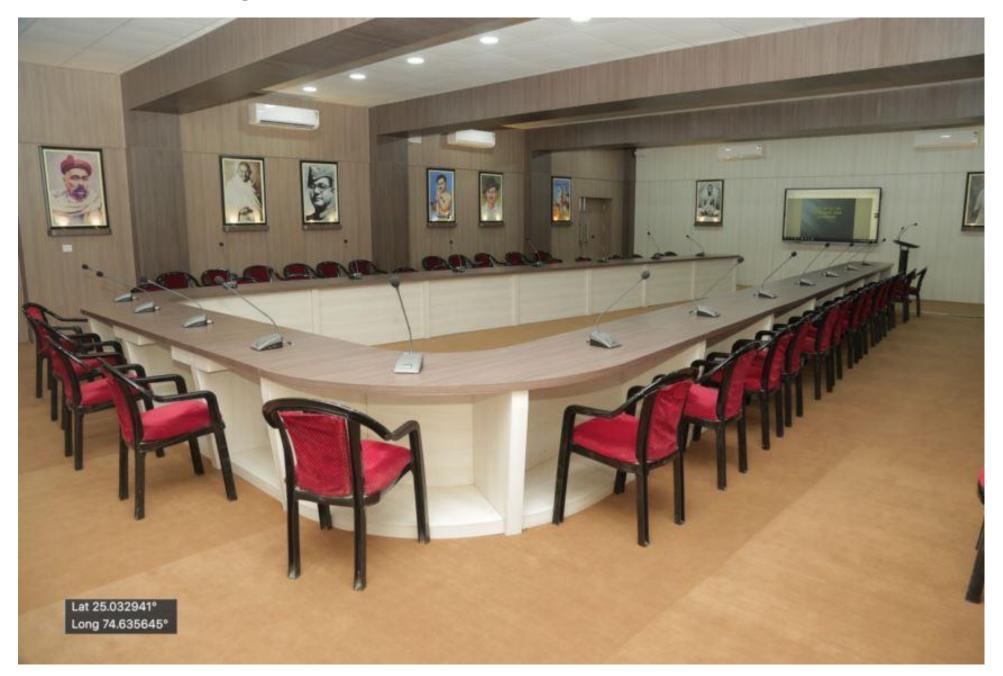

angarar, Rajasthan, India 2JMP+66F, NH 48, near Mewar University, Gangarar, Rajasthan 312901, India Lat 25.033508° Long 74.635524° 23/06/23 11:38 AM GMT +05:30

#### • Gas Turbine Lab

💽 GPS Map Camera



Chittorgarh, Rajasthan, India 2JMP+675, Chittorgarh, Rajasthan 312901, India Lat 25.032782° Long 74.636368° 24/06/23 12:39 PM GMT +05:30





#### • Poly House & Green House



• Central Library



• Central Library (Reading section)



#### **Reference Section**



# **Digital Library**



#### • Seminar Halls

Maharana Pratap Seminar hall (Main Block)



Gangarar, Rajasthan, India 2JMP+PCJ, Gangarar, Rajasthan 312901, India Lat 25.033005° Long 74.635904° 22/05/23 01:33 PM GMT +05:30

Gooale

💽 GPS Map Camera

Seminar Hall 2 (Engineering Block)



GPS Map Camera

# > Board Meeting Hall





## Conference Rooms





# ➢ Yoga Center







Gangarar, Rajasthan, India 2JMP+66F, NH 48, near Mewar University, Gangarar, Rajasthan 312901, India Lat 25.033261° Long 74.635397° 23/06/23 11:59 AM GMT +05:30

🧕 GPS Map Camera





#### • Dance Room







Gangarar, Rajasthan, India 2JMP+66F, NH 48, near Mewar University, Gangarar, Rajasthan 312901, India Lat 25.033201° Long 74.635717° 23/06/23 12:01 PM GMT +05:30

#### ➤ Music Room



# ➤ Gymnasium







Chittorgarh, Rajasthan, India 2JJP+PR4, Rajasthan 312901, India Lat 25.031085° Long 74.636798° 12/04/23 06:10 PM GMT +05:30 💽 GPS Map Camera

> Mess Facility



Chittorgarh, Rajasthan, India 2JMP+4J5, Chittorgarh, Rajasthan 312901, India Lat 25.032144° Long 74.636326° 25/05/23 04:48 PM GMT +05:30

💽 GPS Map Camera



#### ➤ Hostels