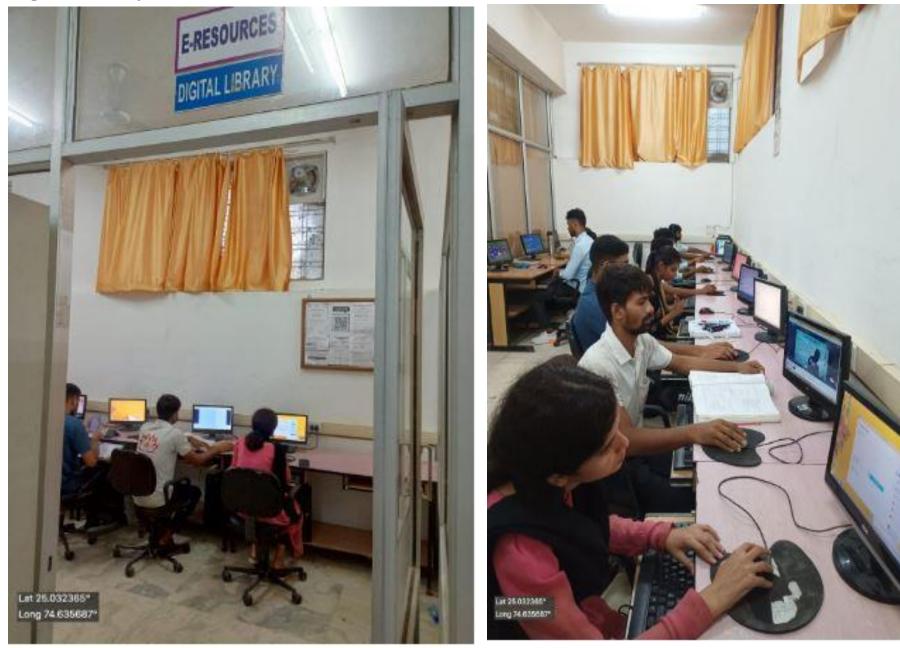

3 02:57 PM GMT +05:30

#### • Antenna & PCB Design Lab



Chittorgarh, Rajasthan, India 2JJP+PR4, Rajasthan 312901, India Lat 25.032432° Long 74.636521° 21/06/23 03:02 PM GMT +05:30

💽 GPS Map Camera

• Pharmacy Department Central Instrumentation Laboratory



### • Computer labs



# GPS Map Camera



Gangarar, Rajasthan, India 2JMP+66F, NH 48, near Mewar University, Gangarar, Rajasthan 312901, India Lat 25.033508° Long 74.635524° 23/06/23 11:38 AM GMT +05:30

#### • Gas Turbine Lab

💽 GPS Map Camera



Chittorgarh, Rajasthan, India 2JMP+675, Chittorgarh, Rajasthan 312901, India Lat 25.032782° Long 74.636368° 24/06/23 12:39 PM GMT +05:30





#### • Poly House & Green House



• Central Library



• Central Library (Reading section)



#### **Reference Section**



# **Digital Library**



#### • Seminar Halls

Maharana Pratap Seminar hall (Main Block)



Gangarar, Rajasthan, India 2JMP+PCJ, Gangarar, Rajasthan 312901, India Lat 25.033005° Long 74.635904° 22/05/23 01:33 PM GMT +05:30

Gooale

💽 GPS Map Camera

Seminar Hall 2 (Engineering Block)



GPS Map Camera

# > Board Meeting Hall





## Conference Rooms





# ➢ Yoga Center







Gangarar, Rajasthan, India 2JMP+66F, NH 48, near Mewar University, Gangarar, Rajasthan 312901, India Lat 25.033261° Long 74.635397° 23/06/23 11:59 AM GMT +05:30

🧕 GPS Map Camera





#### • Dance Room







Gangarar, Rajasthan, India 2JMP+66F, NH 48, near Mewar University, Gangarar, Rajasthan 312901, India Lat 25.033201° Long 74.635717° 23/06/23 12:01 PM GMT +05:30

#### ➤ Music Room



# ➤ Gymnasium







Chittorgarh, Rajasthan, India