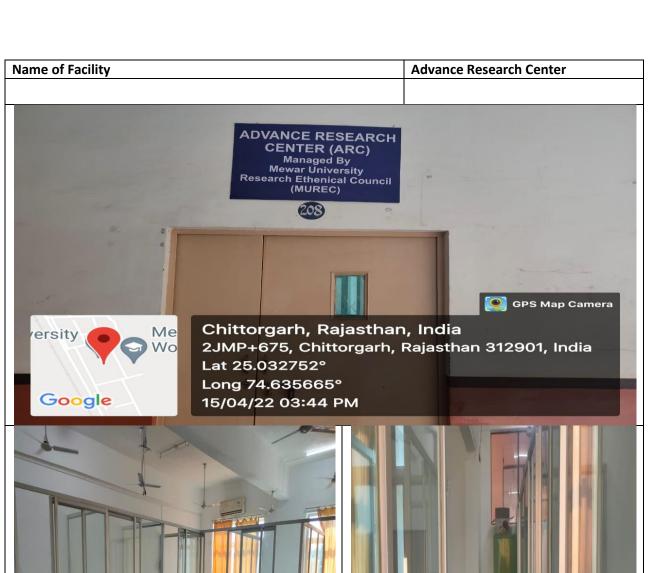

# **Mewar University has the Following Facilities to Support Research**

| S.N. | Name of Facility                 |
|------|----------------------------------|
| 1    | Gandhi Museum                    |
| 2    | Moot Court                       |
| 3    | Chemical Lab                     |
| 4    | Technical Today Club             |
| 5    | Green House                      |
| 6    | Art Gallery                      |
| 7    | Mewar Museum                     |
| 8    | Media Laboratory / Studios       |
| 9    | Theatre                          |
| 10   | Research / Statistical Databases |
| 11   | Business Lab                     |
| 12   | Advance Research Centre          |
| 13   | Central Instrumentation Centre   |
| 14   | Incubation Centre                |