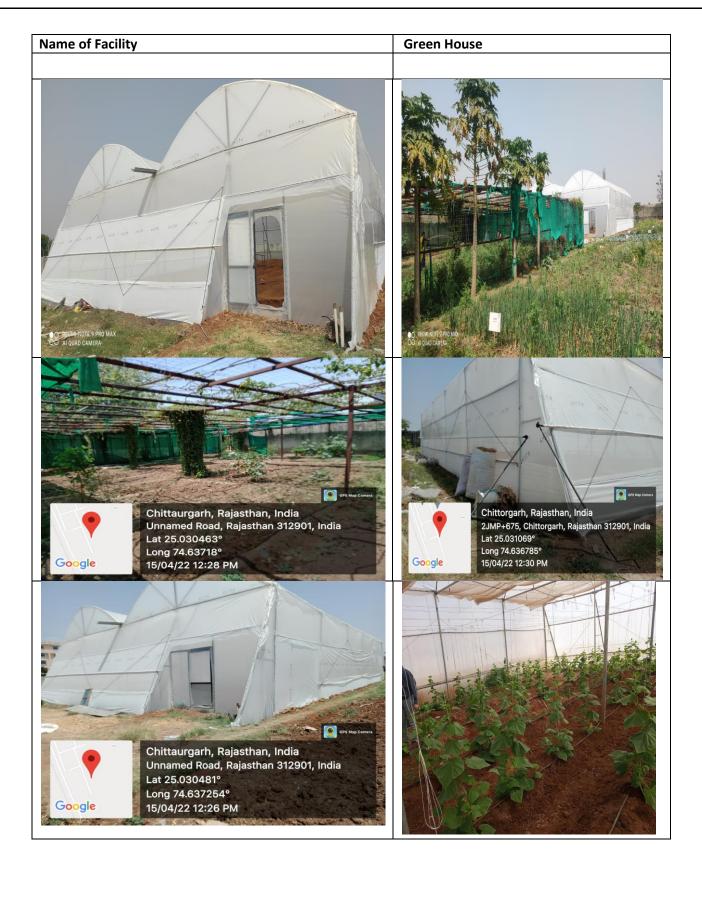

| Media Laboratory / Studios       |
| 9    | Theatre                          |
| 10   | Research / Statistical Databases |
| 11   | Business Lab                     |
| 12   | Advance Research Centre          |
| 13   | Central Instrumentation Centre   |
| 14   | Incubation Centre                |

# Name of Facility

### **Gandhi Museum**













# Name of Facility **Moot Court** Chittorgarh, Rajasthan, India 2JMP+675, Chittorgarh, Rajasthan 312901, India Lat 25.031849° Long 74.637113° 15/04/22 03:48 PM Google

### Name of Facility

## **Chemistry Lab and Chemical Store**













### **Technical Today Club**

2JMP+675, Chittorgarh, Rajasthan 312901, India

Lat 25.032433°

Google

Long 74.635752°

23/03/22 11:50 AM



Mental Health

DAILY STRESS CAN LEAVE YOUR HEALTH A MESS





### Name of Facility

# Media Laboratory/ Studios