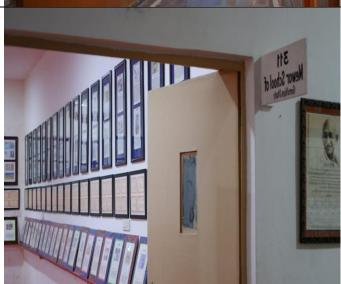

the Following Facilities to Support Research**

| S.N. | Name of Facility                 |
|------|----------------------------------|
| 1    | Gandhi Museum                    |
| 2    | Moot Court                       |
| 3    | Chemical Lab                     |
| 4    | Technical Today Club             |
| 5    | Green House                      |
| 6    | Art Gallery                      |
| 7    | Mewar Museum                     |
| 8    | Media Laboratory / Studios       |
| 9    | Theatre                          |
| 10   | Research / Statistical Databases |
| 11   | Business Lab                     |
| 12   | Advance Research Centre          |
| 13   | Central Instrumentation Centre   |
| 14   | Incubation Centre                |

# Name of Facility

### **Gandhi Museum**













# Name of Facility **Moot Court** Chittorgarh, Rajasthan, India 2JMP+675, Chittorgarh, Rajasthan 312901, India Lat 25.031849° Long 74.637113° 15/04/22 03:48 PM Google

### Name of Facility

## **Chemistry Lab and Chemical Store**













### **Technical Today Club**

2JMP+675, Chittorgarh, Rajasthan 312901, India

Lat 25.032433°

Google

Long 74.635752°

23/03/22 11:50 AM



Mental Health

DAILY STRESS CAN LEAVE YOUR HEALTH A MESS





### Name of Facility

# Media Laboratory/ Studios